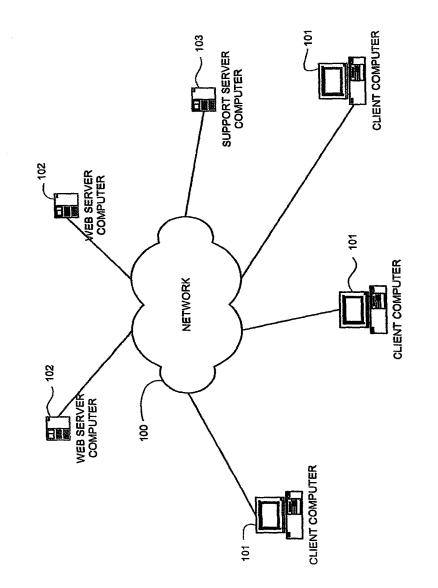

## FIG. 1

÷

м (ж. Э



FIG. 2

2

÷

e 41 e

ż



FIG. 3

÷

e,

-



÷

\* •



ĩ

4 5



2

FIG. 6A

÷



1

÷ :



2

FIG. 7

÷

τ,

:



į

**4 4** 4

| 401                      |                                                                                                                           |              |  |
|--------------------------|---------------------------------------------------------------------------------------------------------------------------|--------------|--|
| File Edit View Favorites | Tools Hole                                                                                                                |              |  |
|                          |